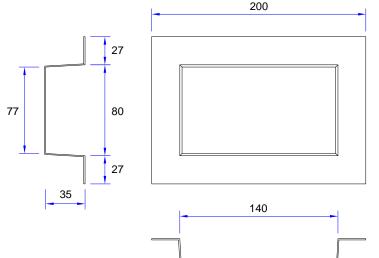

Newton Back-Box Liner for single

pattress box Product Code: BX1 77

27

80

27

35

134

To access the details mentioned above,relevant NBS Clauses, product data and MSDS sheets, please visit Technical resources via <a href="https://www.newtonwaterproofing.co.uk">www.newtonwaterproofing.co.uk</a>